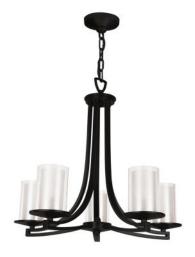

# ESSEX

## **FINISH OPTIONS**

Buffed Nickel with Half Opal Glass (BN-OP) Chrome with Half Opal Glass (CH-OP) Graphite with Half Opal Glass (GR-OP)

### LAMPING

Number of Sockets: 5 Wattage of Individual Socket: 100W Socket Type: Medium Base (E26) Socket Orientation: Up Lamp Confinement: Fully Enclosed Voltage: 120V Dimmable: Yes Bulbs Not Included