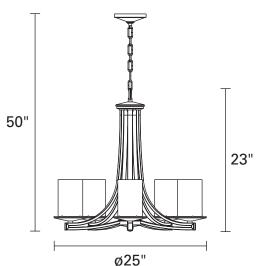

#### DIMENSIONS

Length / Ø: 25" Width: N/A" Height: 23" Depth: N/A" Minimum Height: 24.5" Maximum Height: 64.5"