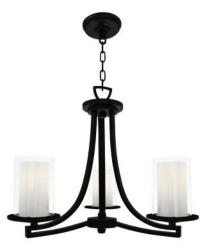

# ESSEX

# SEMI-FLUSH MOUNT

## **FINISH OPTIONS**

Buffed Nickel with Half Opal Glass (BN-OP) Chrome with Half Opal Glass (CH-OP) Graphite with Half Opal Glass (GR-OP)