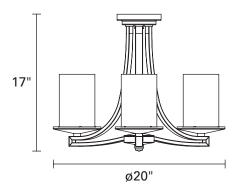

#### DIMENSIONS

Length / Ø: 20" Width: N/A" Height: 17" Depth: N/A" Minimum Height: N/A" Maximum Height: N/A"