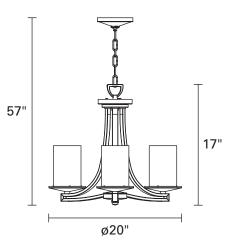

#### DIMENSIONS

Length / Ø: 20" Width: N/A" Height: 17" Depth: N/A" Minimum Height: N/A" Maximum Height: N/A"