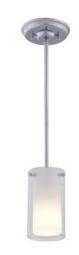

# **ESSEX**

### MINI-PENDANT

#### **FINISH OPTIONS**

Buffed Nickel with Half Opal Glass (BN-OP) Chrome with Half Opal Glass (CH-OP) Graphite with Half Opal Glass (GR-OP)

#### **DIMENSIONS**

Length / Ø: 4" Width: N/A" Height: 7" Depth: N/A"

Minimum Height: 8.5" Maximum Height: 48.5"