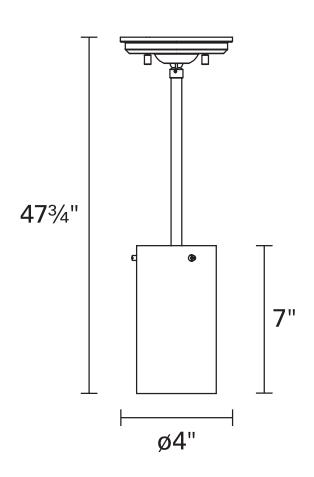

#### **DIMENSIONS**

Length / Ø: 4" Width: N/A" Height: 7" Depth: N/A"

Minimum Height: 8.5" Maximum Height: 48.5"

## PIPE / CHAIN / CORD INFORMATION

Pipe/Chain Kit Included: Pipe Kit Available

**Pipe Information:** 40 (15 + 12 + 9 + 4) x 0.5 Inches Pipe Kit

Chain Information: N/A Wire/Cord Information: 10 Ft

**Max Sloped Ceiling Angle:** Hang-Straight 19 Degrees \*Conversion 19° to 45°: ASY0101+Finish (2 loops + 1 chain):