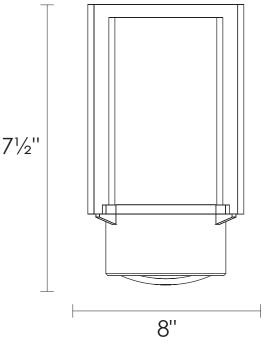

#### DIMENSIONS

Length / Ø: 8" Width: N/A" Height: 7.5" Depth: 5" Minimum Height: N/A" Maximum Height: N/A"