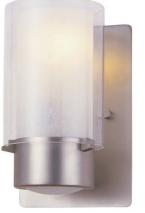

# ESSEX

## **FINISH OPTIONS**

Buffed Nickel with Half Opal Glass (BN-OP) Chrome with Half Opal Glass (CH-OP) Graphite with Half Opal Glass (GR-OP) Ebony with Half Opal Glass (EB-OP)