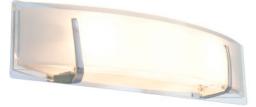

## HYPERION

### CATEGORY: THREE LIGHT VANITY

Traditional three light vanity in brushed nickel with glass shade. Single light three light vanity provides multidirectional lighting. Bulbs included. No chain included. No pipe included. Uses LED bulbs. ADA Approved. Rated for damp locations. Manufacturer guarantees 5 year warranty from date of purchase.