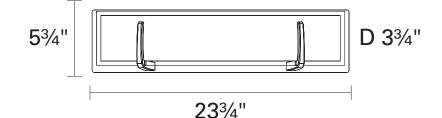

### FIXTURE SPECIFICATIONS

Length / Ø: 23.75" Width: N/A Depth: 3.75" Height: 5.75" Minimum Height: N/A Maximum Height: N/A Damp Location Certified: Yes Wet Location Certified: No