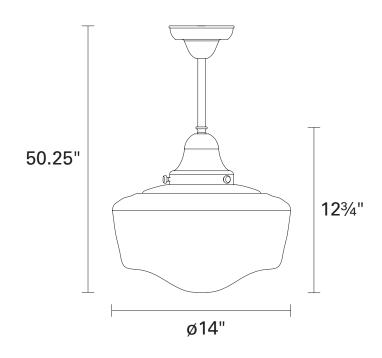

#### **DIMENSIONS**

Length / Ø: 14" Width: N/A" Height: 12.75" Depth: N/A

Minimum Height: 14.25" Maximum Height: 50.25"