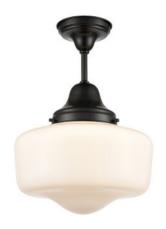

# **SCHOOLHOUSE**

SKU | DVP7511

## CATEGORY: Semi-Flush Mount

#### FINISH OPTIONS

Ebony with True Opal Glass Venetian Brass with True Opal Glass Satin Nickle with True Opal Glass