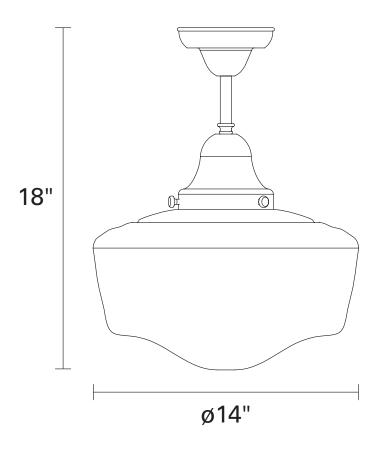

#### **DIMENSIONS**

Length / Ø: 14" Width: N/A" Height: 18" Depth: N/A

Minimum Height: N/A" Maximum Height: N/A"