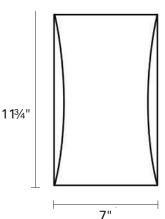

#### DIMENSIONS

Length / Ø: 7" Width: N/A" Height: 11.75" Depth: 3.5" Minimum Height: N/A" Maximum Height: N/A"