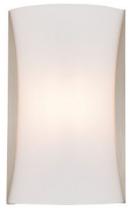

m Height: N/A" Maximum Height: N/A"

#### INTEGRATED LED INFORMATION

Wattage: 14W Initial Lumens: 1200 Colour Temperature: 3000K CRI: 80+ Voltage: 120 Dimmable: Yes Required Dimmer: ELV DIMMER RECOMMENDED

# PIPE / CHAIN / CORD INFORMATION

Pipe/Chain Kit Included: Not Included Pipe Information: N/A Chain Information: N/A Wire/Cord Information: N/A Max Sloped Ceiling Angle: N/A \*Conversion 19° to 45°: ASY0101+Finish (2 loops + 1 chain): For Additional Cost

#### ADDITIONAL INFORMATION

Wall and Ceiling Mountable: Yes Up and Down Mountable: N/A Location Certification: Damp Location Certified ADA Compliant: Yes

WARRANTY

5 Years Residential 20,000 Hours Commercial

> 120 Great Gulf Drive, Concord, ON L4K 5W1 +1 855 384 5483 | +1 855 384 8453 customerservice@dvi.lighting www.dvcanada.com