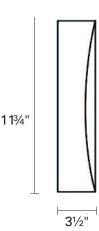

#### DIMENSIONS

Length / Ø: 7" Width: N/A" Height: 11.75" Depth: 3.5" Minimum Height: N/A" Maximum Height: N/A"