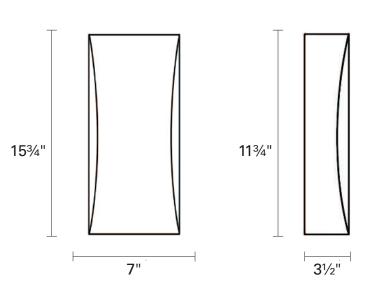

#### DIMENSIONS

Length / Ø: 7" Width: N/A" Height: 15.75" Depth: 3.5" Minimum Height: N/A" Maximum Height: N/A"