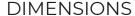

### FINISH OPTIONS

Brass with Crackle Glass (BR-CRK)

Length / Ø: N/A" Width: 4.75" Height: 19" Depth: 5.75"

Minimum Height: N/A" Maximum Height: N/A"