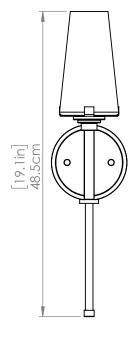

### FINISH OPTIONS

Brass with Crackle Glass (BR-CRK)

Length / Ø: N/A" Width: 4.75" Height: 19" Depth: 5.75"

Minimum Height: N/A" Maximum Height: N/A"