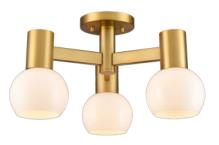

# LILLOOET

## **FINISH OPTIONS**

Brass with True Opal Glass (BR-TO) Ebony with True Opal Glass (EB-TO)

#### DIMENSIONS

Length / Ø: 18.75" Width: N/A" Height: 10" Depth: N/A" Minimum Height: 10" Maximum Height: N/A"

#### LAMPING

Number of Sockets: 3 Wattage of Individual Socket: 40W Socket Type: Medium Base Socket Orientation: Down Lamp Confinement: Semi Enclosed Voltage: 120V Dimmable: Yes Bulbs Not Included