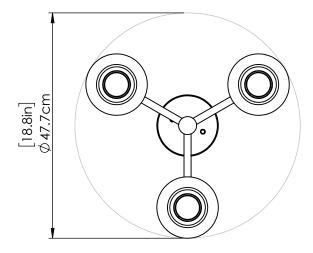

#### DIMENSIONS

Length / Ø: 18.75" Width: N/A" Height: 10" Depth: N/A" Minimum Height: 10" Maximum Height: N/A"