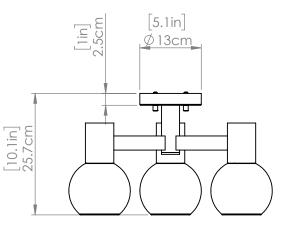

#### DIMENSIONS

Length / Ø: 18.75" Width: N/A" Height: 10" Depth: N/A" Minimum Height: 10" Maximum Height: N/A"