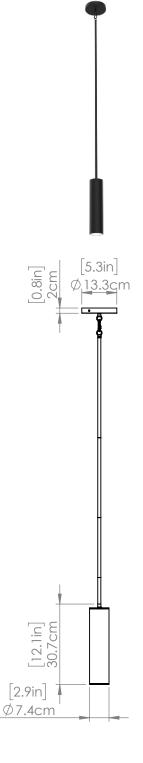

#### **DIMENSIONS**

Length / Ø: 3" Width: N/A" Height: 11.5" Depth: N/A"

Minimum Height: 16" Maximum Height: 56"