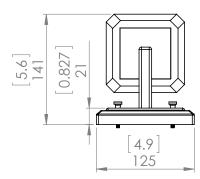

### **DIMENSIONS**

Length / Ø: N/A" Width: 5" Height: 9.25" Depth: 5.5

Minimum Height: 10.75" Maximum Height: 10.75"