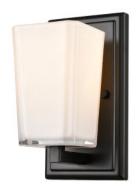

# **RIVERSIDE**

SKU | DVP47901

**CATEGORY: Sconce** 

#### FINISH OPTIONS

Ebony with Silk Screen Opal Glass Chrome with Silk Screen Opal Glass