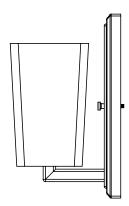

### **DIMENSIONS**

Length / Ø: N/A" Width: 5" Height: 9.25" Depth: 5.5

Minimum Height: 10.75" Maximum Height: 10.75"