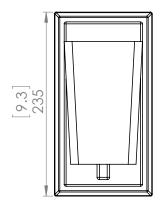

### **DIMENSIONS**

Length / Ø: N/A" Width: 5" Height: 9.25" Depth: 5.5

Minimum Height: 10.75" Maximum Height: 10.75"