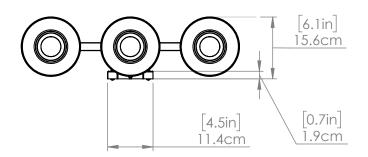

#### DIMENSIONS

Length / Ø: N/A" Width: 21.75" Height: 7.75" Depth: 6.25" Minimum Height: N/A" Maximum Height: N/A"