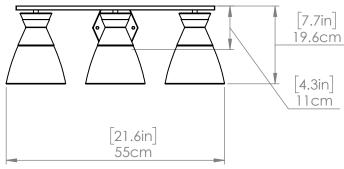

#### DIMENSIONS

Length / Ø: N/A" Width: 21.75" Height: 7.75" Depth: 6.25" Minimum Height: N/A" Maximum Height: N/A"