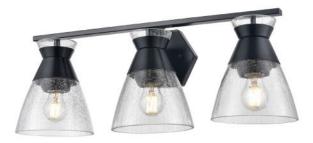

## SUNNYBROOK

VANITY

### SKU | DVP47443

#### LAMPING

Number of Sockets: 3 Wattage of Individual Socket: 40W Socket Type: Medium Base (E26) Socket Orientation: Down Lamp Confinement: Semi Enclosed Voltage: 120V Dimmable: Yes Bulbs Not Included