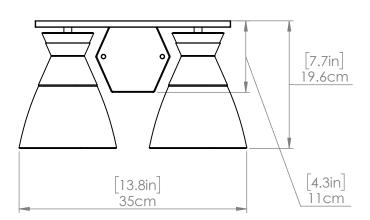

#### **DIMENSIONS**

Length / Ø: N/A" Width: 13.75" Height: 7.75" Depth: 6.25"

Minimum Height: N/A" Maximum Height: N/A"