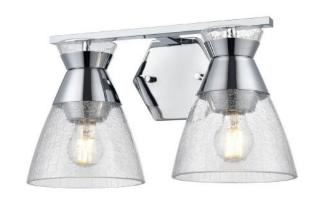

# **SUNNYBROOK**

### VANITY

## SKU DVP47422

#### FINISH OPTIONS

Chrome with Crackle Glass (CH-CRK) Brass with Crackle Glass (BR-CRK) Ebony with Crackle Glass (EB-CRK)