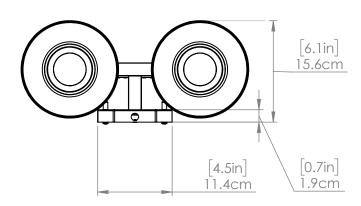

#### **DIMENSIONS**

Length / Ø: N/A" Width: 13.75" Height: 7.75" Depth: 6.25"

Minimum Height: N/A" Maximum Height: N/A"