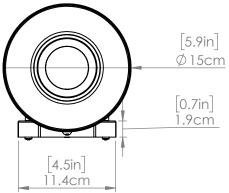

#### **DIMENSIONS**

Length / Ø: N/A" Width: 6" Height: 7.75" Depth: 6.25"

Minimum Height: N/A" Maximum Height: N/A"