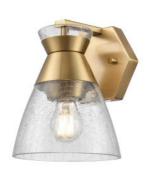

#### FINISH OPTIONS

Chrome with Crackle Glass (CH-CRK) Brass with Crackle Glass (BR-CRK) Ebony with Crackle Glass (EB-CRK)

#### **DIMENSIONS**

Length / Ø: N/A" Width: 6" Height: 7.75" Depth: 6.25"

Minimum Height: N/A" Maximum Height: N/A"

#### LAMPING

Number of Sockets: 1

Wattage of Individual Socket: 40W Socket Type: Medium Base (E26) Socket Orientation: Down Lamp Confinement: Semi Enclosed

Voltage: 120V Dimmable: Yes Bulbs Not Included