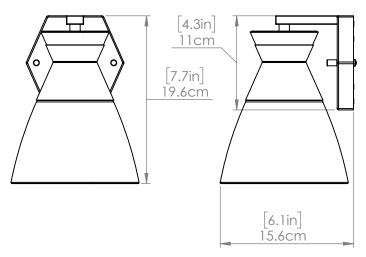

#### **DIMENSIONS**

Length / Ø: N/A" Width: 6" Height: 7.75" Depth: 6.25"

Minimum Height: N/A" Maximum Height: N/A"