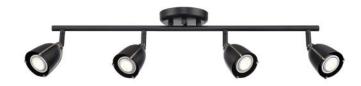

### LAMPING

Number of Sockets: 4

Wattage of Individual Socket: 25W

Socket Type: GU10

**Socket Orientation:** Up and/or Down **Lamp Confinement:** Semi Enclosed

Voltage: 120V Dimmable: Yes Bulbs Not Included

# ADDITIONAL INFORMATION

Wall and Ceiling Mountable: Yes Up and Down Mountable: No

Location Certification: Dry Locations Only

**ADA Compliant:** No

5 Years Residential 20,000 Hours Commercial