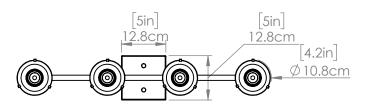

#### DIMENSIONS

Length / Ø: 28.75" Width: 4.25" Height: 7.75" Depth: N/A"

Minimum Height: N/A" Maximum Height: N/A"