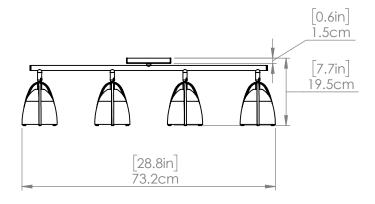

#### DIMENSIONS

Length / Ø: 28.75" Width: 4.25" Height: 7.75" Depth: N/A"

Minimum Height: N/A" Maximum Height: N/A"