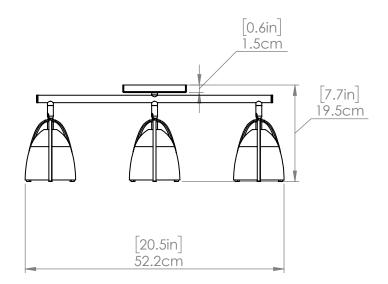

## FINISH OPTIONS

Ebony and Satin Nickel (EB+SN)

Length / Ø: 20.5" Width: 4.25" Height: 7.75" Depth: N/A"

Minimum Height: N/A" Maximum Height: N/A"