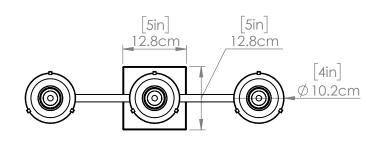

## FINISH OPTIONS

Ebony and Satin Nickel (EB+SN)

Length / Ø: 20.5" Width: 4.25" Height: 7.75" Depth: N/A"

Minimum Height: N/A" Maximum Height: N/A"