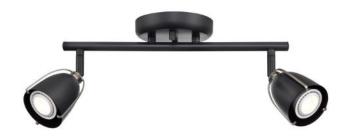

### FINISH OPTIONS

Ebony and Satin Nickel (EB+SN)

#### LAMPING

Number of Sockets: 2

Wattage of Individual Socket: 25W

Socket Type: GU10

**Socket Orientation:** Up and/or Down **Lamp Confinement:** Semi Enclosed

Voltage: 120V Dimmable: Yes Bulbs Not Included