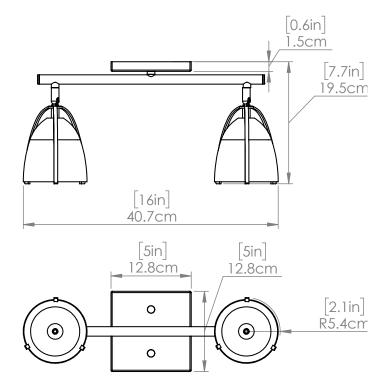

#### DIMENSIONS

Length / Ø: 16" Width: 4.25" Height: 7.75" Depth: N/A"

Minimum Height: N/A" Maximum Height: N/A"