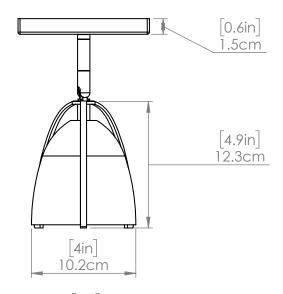

### DIMENSIONS

Length / Ø: 4.25" Width: N/A" Height: 8" Depth: N/A"

Minimum Height: N/A" Maximum Height: N/A"