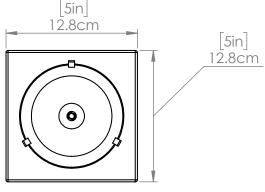

### DIMENSIONS

Length / Ø: 4.25" Width: N/A" Height: 8" Depth: N/A"

Minimum Height: N/A" Maximum Height: N/A"