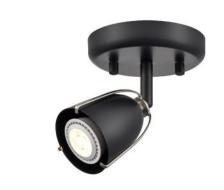

### **FINISH OPTIONS**

Ebony and Satin Nickel (EB+SN)

### DIMENSIONS

Length / Ø: 4.25" Width: N/A" Height: 8" Depth: N/A"

Minimum Height: N/A" Maximum Height: N/A"

## LAMPING

Number of Sockets: 1

Wattage of Individual Socket: 25W

Socket Type: GU10

**Socket Orientation:** Up and/or Down **Lamp Confinement:** Semi Enclosed

Voltage: 120V Dimmable: Yes Bulbs Not Included