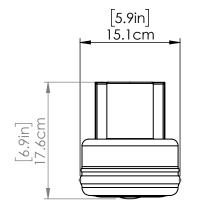

#### **FINISH OPTIONS**

Black with Bullseye Glass (BK-RPG)

Length / Ø: N/A" Width: 6" Height: 7" **Depth:** 7.25"

Minimum Height: 7" Maximum Height: N/A"