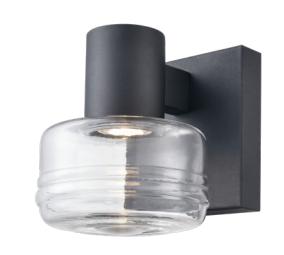

#### **FINISH OPTIONS**

Black with Bullseye Glass (BK-RPG)

Length / Ø: N/A" Width: 6" Height: 7" **Depth:** 7.25"

Minimum Height: 7" Maximum Height: N/A"