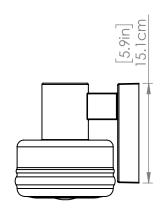

#### **FINISH OPTIONS**

Black with Bullseye Glass (BK-RPG)

Length / Ø: N/A" Width: 6" Height: 7" **Depth:** 7.25"

Minimum Height: 7" Maximum Height: N/A"