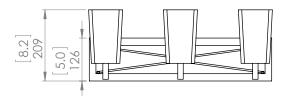

#### DIMENSIONS

Length / Ø: N/A" Width: 21.5" Height: 8.25" Depth: 5.5 Minimum Height: 9.75" Maximum Height: 9.75"