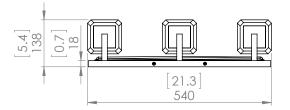

#### DIMENSIONS

Length / Ø: N/A" Width: 21.5" Height: 8.25" Depth: 5.5 Minimum Height: 9.75" Maximum Height: 9.75"