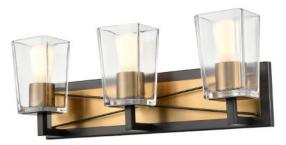

# RIVERDALE

### **FINISH OPTIONS**

Satin Nickel and Graphite with Clear Glass Brass and Graphite with Clear Glass