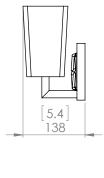

#### **DIMENSIONS**

Length / Ø: N/A" Width: 13.25" Height: 8.25" Depth: 5.5

Minimum Height: 9.75" Maximum Height: 9.75"