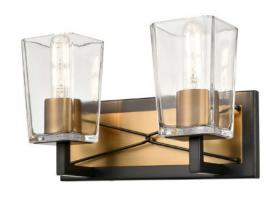

#### FINISH OPTIONS

Satin Nickel and Graphite with Clear Glass Brass and Graphite with Clear Glass