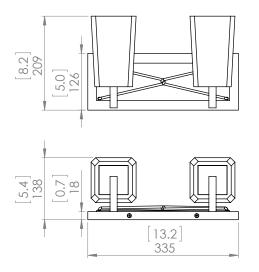

#### **DIMENSIONS**

Length / Ø: N/A" Width: 13.25" Height: 8.25" Depth: 5.5

Minimum Height: 9.75" Maximum Height: 9.75"