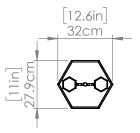

#### **DIMENSIONS**

Length / Ø: 12.5" Width: N/A" Height: 69.25" Depth: N/A"

Minimum Height: N/A" Maximum Height: N/A"