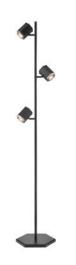

# FLOOR LAMP

#### **LAMPING**

Number of Sockets: 3

Wattage of Individual Socket: 25W

Socket Type: GU10

**Socket Orientation:** Multidirectional **Lamp Confinement:** Mostly Open

Voltage: 120V Dimmable: Yes Bulbs Not Included