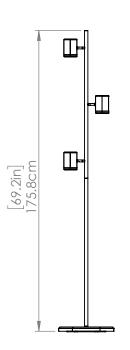

#### **DIMENSIONS**

Length / Ø: 12.5" Width: N/A" Height: 69.25" Depth: N/A"

Minimum Height: N/A" Maximum Height: N/A"