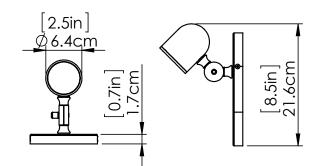

### DIMENSIONS

Length / Ø: 4.75" Width: N/A" Height: 7.75" Depth: 5.75" Minimum Height: 7.75" Maximum Height: 7.75"