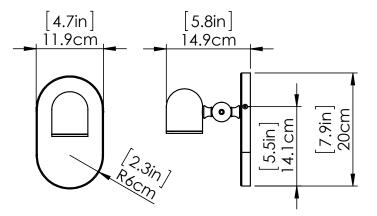

### DIMENSIONS

Length / Ø: 4.75" Width: N/A" Height: 7.75" Depth: 5.75" Minimum Height: 7.75" Maximum Height: 7.75"