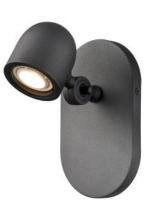

### LAMPING

Number of Sockets: 1 Wattage of Individual Socket: 25W Socket Type: GU10 Socket Orientation: Multidirectional Lamp Confinement: Fully Enclosed Voltage: 120V Dimmable: Yes Bulbs Not Included

## PIPE / CHAIN / CORD INFORMATION

Pipe/Chain Kit Included: Not Included Pipe Information: N/A Chain Information: N/A Wire/Cord Information: 8 Inches Max Sloped Ceiling Angle: N/A \*Conversion 19° to 45°: ASY0101+Finish (2 loops + 1 chain): For Additional Cost

### ADDITIONAL INFORMATION

Wall and Ceiling Mountable: No Up and Down Mountable: No Location Certification: Wet Location Rated ADA Compliant: No

#### WARRANTY

5 Years Residential 20,000 Hours Commercial

> 120 Great Gulf Drive, Concord, ON L4K 5W1 +1 855 384 5483 | +1 855 384 8453 customerservice@dvi.lighting www.dvcanada.com