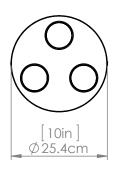

#### FINISH OPTIONS

Black (BK)

Length / Ø: 10" Width: N/A" Height: 7.25" Depth: N/A"

Minimum Height: 7.25" Maximum Height: 7.25"

#### LAMPING

Number of Sockets: 3

Wattage of Individual Socket: 25W

Socket Type: GU10

**Socket Orientation:** Multidirectional **Lamp Confinement:** Fully Enclosed

Voltage: 120V Dimmable: Yes Bulbs Not Included