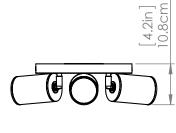

#### FINISH OPTIONS

Black (BK)

Length / Ø: 10" Width: N/A" Height: 7.25" Depth: N/A"

Minimum Height: 7.25" Maximum Height: 7.25"