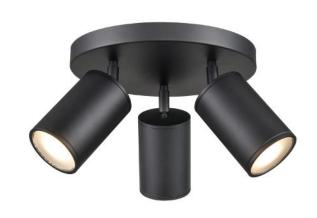

# POND INLET OUTDOOR

**OUTDOOR FLUSH MOUNT** 

#### FINISH OPTIONS

Black (BK)

Length / Ø: 10" Width: N/A" Height: 7.25" Depth: N/A"

Minimum Height: 7.25" Maximum Height: 7.25"

#### LAMPING

Number of Sockets: 3

Wattage of Individual Socket: 25W

Socket Type: GU10

**Socket Orientation:** Multidirectional **Lamp Confinement:** Fully Enclosed

Voltage: 120V Dimmable: Yes Bulbs Not Included