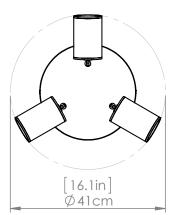

#### FINISH OPTIONS

Black (BK)

Length / Ø: 10" Width: N/A" Height: 7.25" Depth: N/A"

Minimum Height: 7.25" Maximum Height: 7.25"