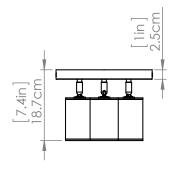

#### FINISH OPTIONS

Black (BK)

Length / Ø: 10" Width: N/A" Height: 7.25" Depth: N/A"

Minimum Height: 7.25" Maximum Height: 7.25"

## PIPE / CHAIN / CORD INFORMATION

Pipe/Chain Kit Included: Not Included

**Pipe Information:** N/A **Chain Information:** N/A

Wire/Cord Information: 8 Inches Max Sloped Ceiling Angle: N/A

\*Conversion 19° to 45°: ASY0101+Finish (2 loops + 1 chain):