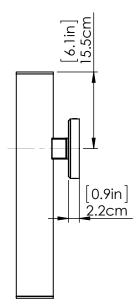

#### DIMENSIONS

Length / Ø: 4.75" Width: N/A" Height: 18" Depth: 5" Minimum Height: 18" Maximum Height: 18"

## PIPE / CHAIN / CORD INFORMATION

Pipe/Chain Kit Included: Not Included Pipe Information: N/A Chain Information: N/A Wire/Cord Information: 8 Inches Max Sloped Ceiling Angle: N/A \*Conversion 19° to 45°: ASY0101+Finish (2 loops + 1 chain): For Additional Cost