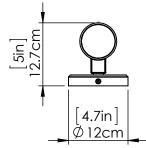

#### DIMENSIONS

Length / Ø: 4.75" Width: N/A" Height: 18" Depth: 5" Minimum Height: 18" Maximum Height: 18"