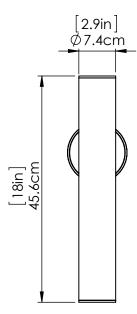

#### DIMENSIONS

Length / Ø: 4.75" Width: N/A" Height: 18" Depth: 5" Minimum Height: 18" Maximum Height: 18"