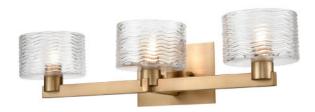

# **PERCUSSION**

SKU | DVP4543

# **CATEGORY: Vanity**

## FINISH OPTIONS

Brass and Graphite with Ripple Glass Chrome with Ripple Glass