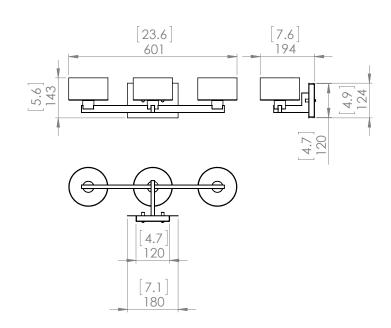

### **DIMENSIONS**

Length / Ø: 23.75" Width: N/A" Height: 5.75" Depth: 7.75

Minimum Height: N/A" Maximum Height: N/A"