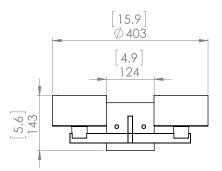

#### DIMENSIONS

Length / Ø: 16" Width: N/A" Height: 5.75" Depth: 7.75 Minimum Height: N/A" Maximum Height: N/A"