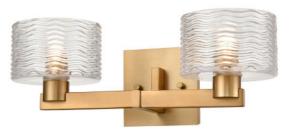

# Galarneau

## PERCUSSION

## SKU | DVP4522

### CATEGORY: Vanity

### **FINISH OPTIONS**

Brass and Graphite with Ripple Glass Chrome with Ripple Glass