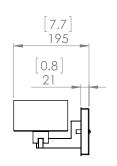

#### DIMENSIONS

Length / Ø: 16" Width: N/A" Height: 5.75" Depth: 7.75 Minimum Height: N/A" Maximum Height: N/A"