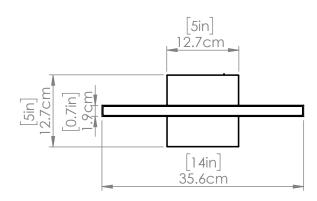

#### **DIMENSIONS**

Length / Ø: N/A" Width: 14" Height: 0.75" Depth: 3.5"

Minimum Height: 0.75" Maximum Height: N/A"