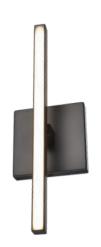

Width: 14" Height: 0.75" Depth: 3.5"

Minimum Height: 0.75" Maximum Height: N/A"

## INTEGRATED LED INFORMATION

Wattage: 12W Initial Lumens: 1200

Delivered Lumens (3000K): Delivered Lumens (4000K): Delivered Lumens (5000K):

Colour Temperature: 3000K / 4000K / 5000K

CRI: 90+ Voltage: 120 Dimmable: Yes Required Dimmer:

# PIPE / CHAIN / CORD INFORMATION

Pipe/Chain Kit Included: Not Included

Pipe Information: N/A Chain Information: N/A Wire/Cord Information: 8in Max Sloped Ceiling Angle:

\*Conversion 19° to 45° : ASY0101+Finish (2 loops + 1 chain):

For Additional Cost

## ADDITIONAL INFORMATION

**Wall and Ceiling Mountable:** Yes **Up and Down Mountable:** Yes

Location Certification: Dry Location Only

**ADA Compliant: No** 

# WARRANTY

5 Years Residential 20,000 Hours Commercial