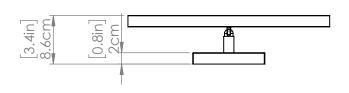

# PIPE / CHAIN / CORD INFORMATION

Pipe/Chain Kit Included: Not Included

Pipe Information: N/A Chain Information: N/A Wire/Cord Information: 8in Max Sloped Ceiling Angle:

\*Conversion 19° to 45° : ASY0101+Finish (2 loops + 1 chain):

For Additional Cost