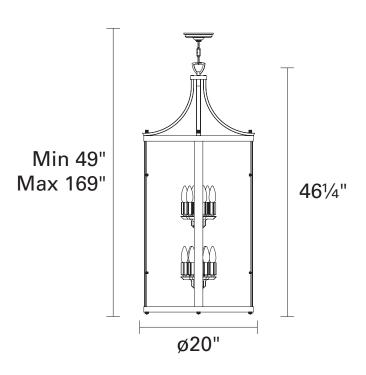

#### **FINISH OPTIONS**

Hammered Black with Clear Glass (HB-CL)

Length / Ø: 20" Width: N/A" Height: 46.25" Depth: N/A"

Minimum Height: 47.75" Maximum Height: 87.75"

Number of Sockets: 12

Wattage of Individual Socket: 60W Socket Type: Candelabra (E12) Socket Orientation: Up

Lamp Confinement: Semi Enclosed

Voltage: 120V Dimmable: Yes Bulbs Not Included

Pipe/Chain Kit Included: Pipe Kit Available

**Pipe Information:** 40 (15 + 12 + 9 + 4) x 0.5 Inches Pipe Kit

Chain Information: N/A Wire/Cord Information: 10 Ft Max Sloped Ceiling Angle: N/A