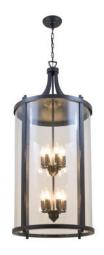

#### **FINISH OPTIONS**

Hammered Black with Clear Glass (HB-CL)

Length / Ø: 20" Width: N/A" Height: 46.25" Depth: N/A"

Minimum Height: 47.75" Maximum Height: 87.75"

Number of Sockets: 12

Wattage of Individual Socket: 60W Socket Type: Candelabra (E12) Socket Orientation: Up