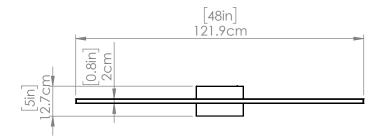

#### DIMENSIONS

Length / Ø: N/A" Width: 48" Height: 0.75" **Depth: 3.5**"

Minimum Height: 0.75" Maximum Height: N/A"