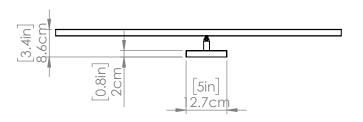

#### **DIMENSIONS**

Length / Ø: N/A" Width: 35" Height: 0.75" Depth: 3.5"

Minimum Height: 0.75" Maximum Height: N/A"

# PIPE / CHAIN / CORD INFORMATION

Pipe/Chain Kit Included: Not Included

Pipe Information: N/A Chain Information: N/A Wire/Cord Information: 8in Max Sloped Ceiling Angle:

\*Conversion 19° to 45° : ASY0101+Finish (2 loops + 1 chain):