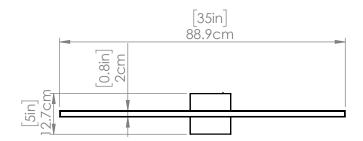

#### **DIMENSIONS**

Length / Ø: N/A" Width: 35" Height: 0.75" Depth: 3.5"

Minimum Height: 0.75" Maximum Height: N/A"