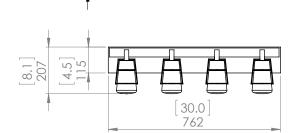

#### DIMENSIONS

Length / Ø: 30" Width: N/A" Height: 8.25" Depth: 5.25"

Minimum Height: 8.25" Maximum Height: 8.25"