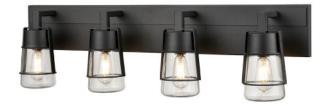

# LAKE OF THE WOODS

# VANITY

# SKU DVP44444

## FINISH OPTIONS

Graphite with Clear Glass (GR-CL) Ebony and Satin Nickel with Clear Glass (EB+SN-CL)