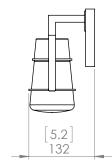

#### FINISH OPTIONS

Graphite with Clear Glass (GR-CL) Ebony and Satin Nickel with Clear Glass (EB+SN-CL)

Length / Ø: 14.25" Width: N/A" Height: 8.25" Depth: 5.25"

Minimum Height: 8.25" Maximum Height: 8.25"