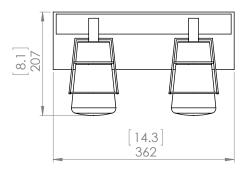

#### FINISH OPTIONS

Graphite with Clear Glass (GR-CL) Ebony and Satin Nickel with Clear Glass (EB+SN-CL)

Length / Ø: 14.25" Width: N/A" Height: 8.25" Depth: 5.25"

Minimum Height: 8.25" Maximum Height: 8.25"