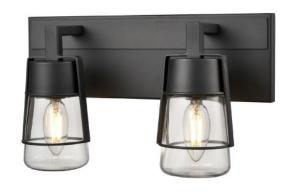

# LAKE OF THE WOODS

# VANITY

## SKU DVP44422

#### FINISH OPTIONS

Graphite with Clear Glass (GR-CL) Ebony and Satin Nickel with Clear Glass (EB+SN-CL)

Length / Ø: 14.25" Width: N/A" Height: 8.25" Depth: 5.25"

Minimum Height: 8.25" Maximum Height: 8.25"