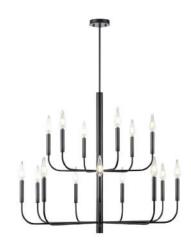

## CHANDELIER

#### FINISH OPTIONS

Multiple Finishes and Graphite (MF+GR)

#### LAMPING

Number of Sockets: 15

Wattage of Individual Socket: 25W

Socket Type: Candelabra Socket Orientation: Up

Lamp Confinement: Fully Open

Voltage: 120V Dimmable: Yes Bulbs Not Included