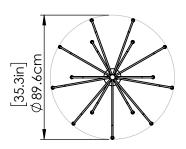

#### **DIMENSIONS**

Length / Ø: 35.25" Width: N/A" Height: 31.75" Depth: N/A"

Minimum Height: 33.25" Maximum Height: 73.25"