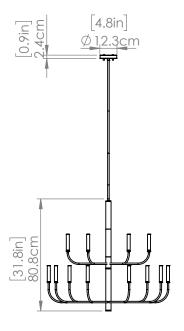

#### **DIMENSIONS**

Length / Ø: 35.25" Width: N/A" Height: 31.75" Depth: N/A"

Minimum Height: 33.25" Maximum Height: 73.25"

# PIPE / CHAIN / CORD INFORMATION

Pipe/Chain Kit Included: Pipe Kit Available

**Pipe Information:** 40 (15 + 12 + 9 + 4) x 0.5 Inches Pipe Kit

Chain Information: N/A Wire/Cord Information: 180 in Max Sloped Ceiling Angle: