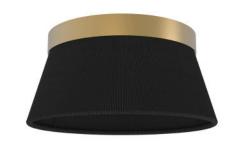

#### FINISH OPTIONS

Brass with Black Shade (BR-BK) Brass with Oat Shade (BR-OAT) Satin Nickel with Black Shade (SN-BK) Ebony with Black Shade (EB-BK)