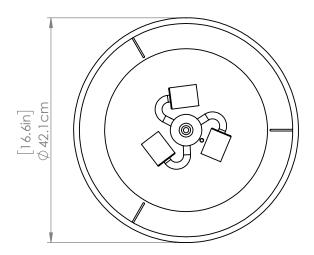

#### **DIMENSIONS**

Length / Ø: 16.5" Width: N/A" Height: 8" Depth: N/A"

Minimum Height: N/A" Maximum Height: N/A"

#### LAMPING

Number of Sockets: 3

Wattage of Individual Socket: 70W Socket Type: Candelabra (E12) Socket Orientation: Sideways Lamp Confinement: Mostly Open

Voltage: 120V Dimmable: Yes Bulbs Not Included