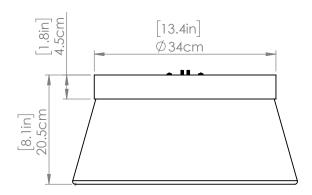

#### **DIMENSIONS**

Length / Ø: 16.5" Width: N/A" Height: 8" Depth: N/A"

Minimum Height: N/A" Maximum Height: N/A"