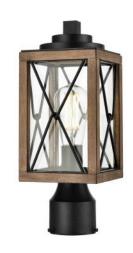

# COUNTY FAIR OUTDOOR | OUTDOOR POST LAMP

### SKU DVP43377

#### **FINISH OPTIONS**

Black and Birchwood on Metal (BK+BIW-CL) Black and Ironwood on Metal (BK+IW-CL) Black with Clear Glass (BK-CL)