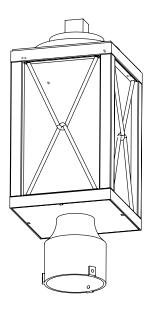

**

Length / Ø: 5.5" Width: 5.5" Height: 14.5" Depth: N/A"

Minimum Height: N/A" Maximum Height: N/A"



Number of Sockets: 1

Wattage of Individual Socket: 40W Socket Type: Medium Base (E26)

**Socket Orientation:** Up

Lamp Confinement: Fully Enclosed

Voltage: 120V **Dimmable:** Yes **Bulbs Not Included** 

# PIPE / CHAIN / CORD INFORMATION

Pipe/Chain Kit Included: Not Included

Pipe Information: N/A Chain Information: N/A

Wire/Cord Information: 8 Inches Max Sloped Ceiling Angle: N/A

\*Conversion 19° to 45°: ASY0101+Finish (2 loops + 1 chain):

For Additional Cost

### ADDITIONAL INFORMATION

Wall and Ceiling Mountable: No Up and Down Mountable: N/A

Location Certification: Wet Location Certified

**ADA Compliant:** No

## WARRANTY

5 Years Residential 20,000 Hours Commercial