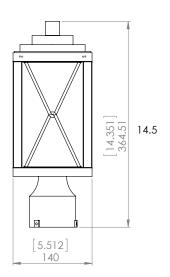

#### **DIMENSIONS**

Length / Ø: 5.5" Width: 5.5" Height: 14.5" Depth: N/A"

Minimum Height: N/A" Maximum Height: N/A"

Number of Sockets: 1

Wattage of Individual Socket: 40W Socket Type: Medium Base (E26)

**Socket Orientation:** Up

Lamp Confinement: Fully Enclosed

Voltage: 120V **Dimmable:** Yes **Bulbs Not Included** 