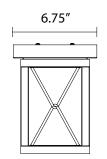

#### **FINISH OPTIONS**

Black and Birchwood on Metal (BK+BIW-CL) Black and Ironwood on Metal (BK+IW-CL) Black with Clear Glass (BK-CL)

Length / Ø: 6.75" Width: 6.75" Height: 8.75" Depth: N/A"

Minimum Height: N/A" Maximum Height: N/A"