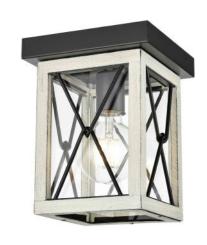

# COUNTY FAIR OUTDOOR | OUTDOOR FLUSH MOUNT

### SKU DVP43374

#### **FINISH OPTIONS**

Black and Birchwood on Metal (BK+BIW-CL) Black and Ironwood on Metal (BK+IW-CL) Black with Clear Glass (BK-CL)

Length / Ø: 6.75" Width: 6.75" Height: 8.75" Depth: N/A"

Minimum Height: N/A" Maximum Height: N/A"