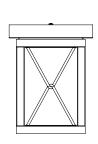

#### **FINISH OPTIONS**

Black and Birchwood on Metal (BK+BIW-CL) Black and Ironwood on Metal (BK+IW-CL) Black with Clear Glass (BK-CL)

Length / Ø: 6.75" Width: 6.75" Height: 8.75" Depth: N/A"

Minimum Height: N/A" Maximum Height: N/A"