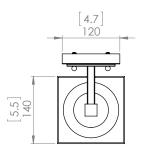

#### FINISH OPTIONS

Black and Birchwood on Metal (BK+BIW-CL) Black and Ironwood on Metal (BK+IW-CL) Black with Clear Glass (BK-CL)

Length / Ø: 5.5" Width: N/A" Height: 16.25" Depth: 7.25"

Minimum Height: N/A" Maximum Height: N/A"

# PIPE / CHAIN / CORD INFORMATION

Pipe/Chain Kit Included: Not Included

**Pipe Information:** N/A **Chain Information:** N/A

Wire/Cord Information: 8 Inches Max Sloped Ceiling Angle: N/A

\*Conversion 19° to 45°: ASY0101+Finish (2 loops + 1 chain):