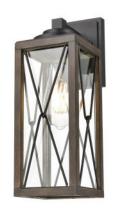

# COUNTY FAIR OUTDOOR | OUTDOOR SCONCE

### SKU | DVP43372

#### FINISH OPTIONS

Black and Birchwood on Metal (BK+BIW-CL) Black and Ironwood on Metal (BK+IW-CL) Black with Clear Glass (BK-CL)

Length / Ø: 5.5" Width: N/A" Height: 16.25" Depth: 7.25"

Minimum Height: N/A" Maximum Height: N/A"