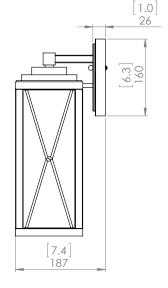

#### FINISH OPTIONS

Black and Birchwood on Metal (BK+BIW-CL) Black and Ironwood on Metal (BK+IW-CL) Black with Clear Glass (BK-CL)

Length / Ø: 5.5" Width: N/A" Height: 16.25" Depth: 7.25"

Minimum Height: N/A" Maximum Height: N/A"

# PIPE / CHAIN / CORD INFORMATION

Pipe/Chain Kit Included: Not Included

**Pipe Information:** N/A **Chain Information:** N/A

Wire/Cord Information: 8 Inches Max Sloped Ceiling Angle: N/A

\*Conversion 19° to 45°: ASY0101+Finish (2 loops + 1 chain):