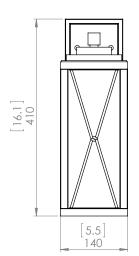

#### FINISH OPTIONS

Black and Birchwood on Metal (BK+BIW-CL) Black and Ironwood on Metal (BK+IW-CL) Black with Clear Glass (BK-CL)

Length / Ø: 5.5" Width: N/A" Height: 16.25" Depth: 7.25"

Minimum Height: N/A" Maximum Height: N/A"