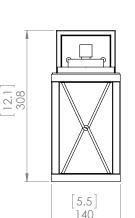

# COUNTY FAIR OUTDOOR | OUTDOOR SCONCE

#### **FINISH OPTIONS**

Black and Birchwood on Metal (BK+BIW-CL) Black and Ironwood on Metal (BK+IW-CL) Black with Clear Glass (BK-CL)