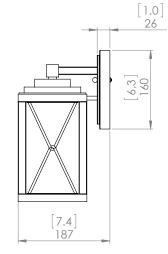

#### DIMENSIONS

Length / Ø: 5.5" Width: N/A" Height: 12.25" Depth: 7.25" Minimum Height: N/A" Maximum Height: N/A"