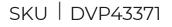

#### DIMENSIONS

Length / Ø: 5.5" Width: N/A" Height: 12.25" Depth: 7.25" Minimum Height: N/A" Maximum Height: N/A"