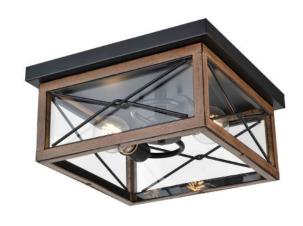

# COUNTY FAIR OUTDOOR | OUTDOOR FLUSH MOUNT

## SKU | DVP43370

### **FINISH OPTIONS**

Black and Birchwood on Metal (BK+BIW-CL) Black and Ironwood on Metal (BK+IW-CL) Black with Clear Glass (BK-CL)

Length / Ø: 12.25" Width: 12.25" Height: 6" Depth: N/A"

Minimum Height: N/A" Maximum Height: N/A"