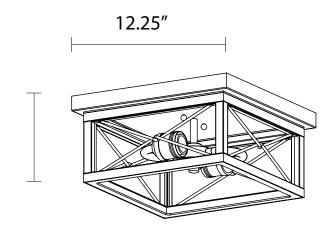

### **FINISH OPTIONS**

Black and Birchwood on Metal (BK+BIW-CL) Black and Ironwood on Metal (BK+IW-CL) Black with Clear Glass (BK-CL)

Length / Ø: 12.25" Width: 12.25" Height: 6" Depth: N/A"

Minimum Height: N/A" Maximum Height: N/A"