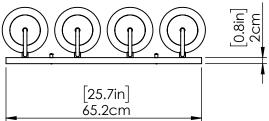

#### **DIMENSIONS**

Length / Ø: N/A" Width: 26.75" Height: 8" Depth: 7.5"

Minimum Height: N/A" Maximum Height: N/A"