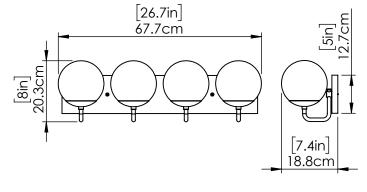

#### **DIMENSIONS**

Length / Ø: N/A" Width: 26.75" Height: 8" Depth: 7.5"

Minimum Height: N/A" Maximum Height: N/A"