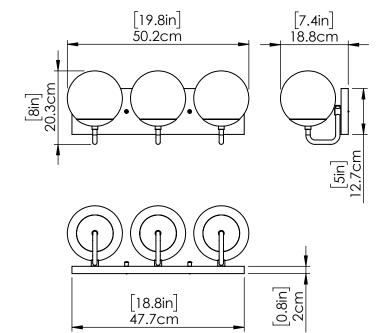

#### DIMENSIONS

Length / Ø: N/A" Width: 19.75" Height: 8" Depth: 7.5"

Minimum Height: N/A" Maximum Height: N/A"