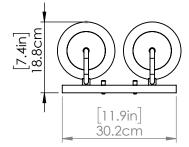

#### FINISH OPTIONS

Multiple Finishes and Ebony with Clear Glass (MF+EB-CL) Ebony with Half Opal Glass (EB-OP)

Length / Ø: N/A" Width: 12.75" Height: 8" Depth: 7.5"

Minimum Height: N/A" Maximum Height: N/A"