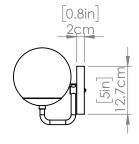

#### FINISH OPTIONS

Multiple Finishes and Ebony with Clear Glass (MF+EB-CL) Ebony with Half Opal Glass (EB-OP)

Length / Ø: N/A" Width: 12.75" Height: 8" Depth: 7.5"

Minimum Height: N/A" Maximum Height: N/A"