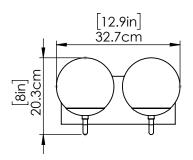

#### FINISH OPTIONS

Multiple Finishes and Ebony with Clear Glass (MF+EB-CL) Ebony with Half Opal Glass (EB-OP)

Length / Ø: N/A" Width: 12.75" Height: 8" Depth: 7.5"

Minimum Height: N/A" Maximum Height: N/A"