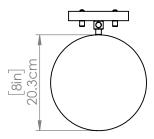

#### FINISH OPTIONS

Multiple Finishes and Ebony with Clear Glass (MF+EB-CL) Ebony with Half Opal Glass (EB-OP)

Length / Ø: N/A" Width: 8" Height: 10" Depth: 10"

Minimum Height: N/A" Maximum Height: N/A"