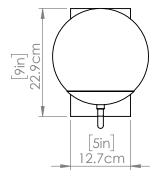

#### FINISH OPTIONS

Multiple Finishes and Ebony with Clear Glass (MF+EB-CL) Ebony with Half Opal Glass (EB-OP)

Length / Ø: N/A" Width: 8" Height: 10" Depth: 10"

Minimum Height: N/A" Maximum Height: N/A"