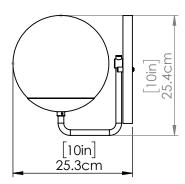

#### FINISH OPTIONS

Multiple Finishes and Ebony with Clear Glass (MF+EB-CL) Ebony with Half Opal Glass (EB-OP)

Length / Ø: N/A" Width: 8" Height: 10" Depth: 10"

Minimum Height: N/A" Maximum Height: N/A"