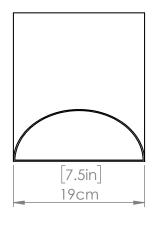

### FINISH OPTIONS

Stainless Steel and Black (SS+BK)

Length / Ø: N/A" Width: 7.5" Height: 8.5" Depth: 4.75"

Minimum Height: N/A" Maximum Height: N/A"