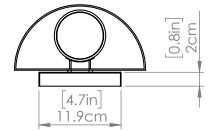

### FINISH OPTIONS

Stainless Steel and Black (SS+BK)

Length / Ø: N/A" Width: 7.5" Height: 8.5" Depth: 4.75"

Minimum Height: N/A" Maximum Height: N/A"