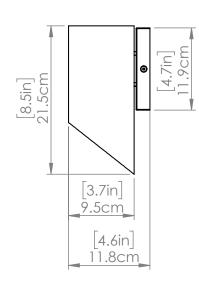

### FINISH OPTIONS

Stainless Steel and Black (SS+BK)

Length / Ø: N/A" Width: 7.5" Height: 8.5" Depth: 4.75"

Minimum Height: N/A" Maximum Height: N/A"