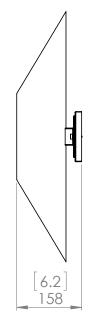

#### DIMENSIONS

Length / Ø: 4.75" Width: N/A" Height: 24" Depth: 6.25 Minimum Height: 25.5" Maximum Height: 25.5"