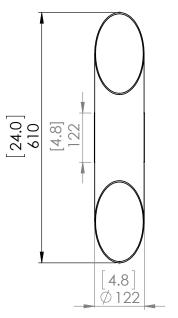

#### DIMENSIONS

Length / Ø: 4.75" Width: N/A" Height: 24" Depth: 6.25 Minimum Height: 25.5" Maximum Height: 25.5"