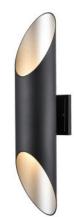

# BRECON OUTDOOR

## CATEGORY: Outdoor Sconce

#### DIMENSIONS

Length / Ø: 4.75" Width: N/A" Height: 24" Depth: 6.25 Minimum Height: 25.5" Maximum Height: 25.5"

#### LAMPING

Number of Sockets: 2 Wattage of Individual Socket: 25 Socket Type: GU10 Bulbs Included: No Orientation of Light Source: Up and Down Lamp Confinement: Fully Enclosed Voltage: 120 Dimmable: Yes

## **FINISH OPTIONS**

Stainless Steel and Black