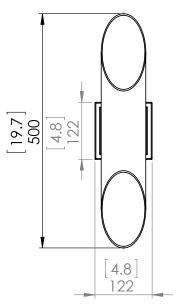

### DIMENSIONS

Length / Ø: 4.75" Width: N/A" Height: 19.75" Depth: 5.25 Minimum Height: 21.25" Maximum Height: 21.25"