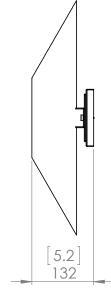

### DIMENSIONS

Length / Ø: 4.75" Width: N/A" Height: 19.75" Depth: 5.25 Minimum Height: 21.25" Maximum Height: 21.25"