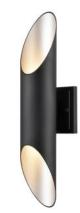

# CATEGORY: Outdoor Sconce

## LAMPING

Number of Sockets: 2 Wattage of Individual Socket: 25 Socket Type: GU10 Bulbs Included: No Orientation of Light Source: Up and Down Lamp Confinement: Fully Enclosed Voltage: 120 Dimmable: Yes

## FINISH OPTIONS

Stainless Steel and Black