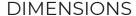

# **FINISH OPTIONS**

Stainless Steel and Black (SS+BK)

Length / Ø: N/A" Width: 4.75" Height: 9.5" Depth: 5.25"

Minimum Height: N/A" Maximum Height: N/A"