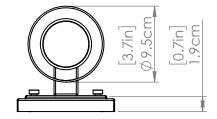

# **FINISH OPTIONS**

Stainless Steel and Black (SS+BK)

Length / Ø: N/A" Width: 4.75" Height: 9.5" Depth: 5.25"

Minimum Height: N/A" Maximum Height: N/A"